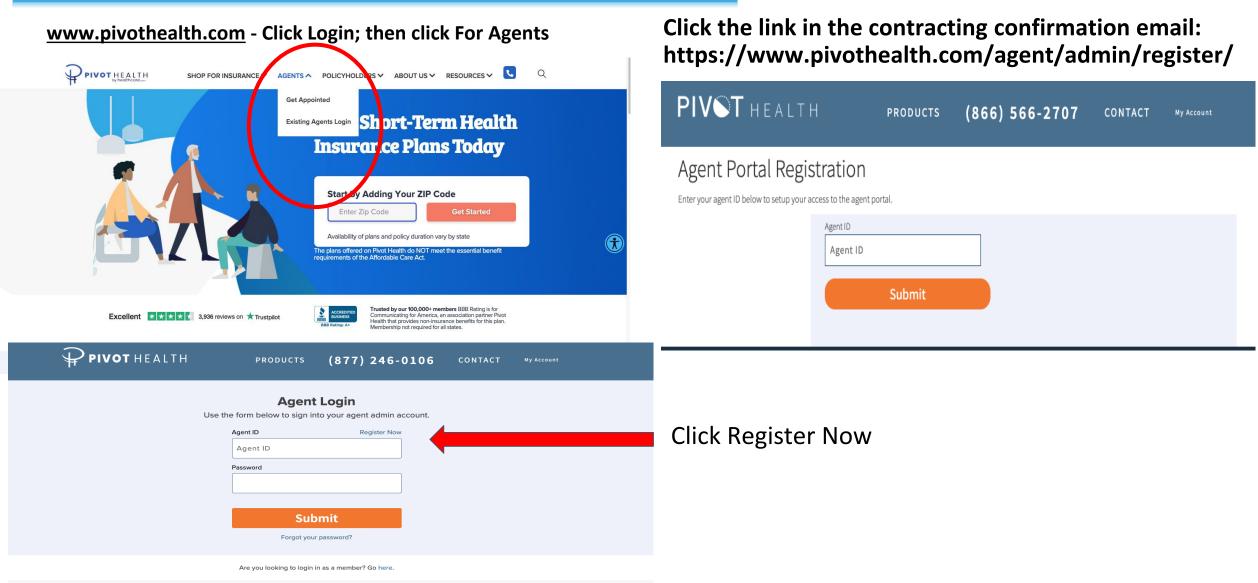

## Pivot Health Agent Portal Registration

## There are two ways you can access the Agent Portal Registration

#### **Step 1**: Create Your Account on the Agent Portal to Access Quoting and Enrollment

Visit the Agent Registration page <u>here</u>

- You will need your Pivot Health Agent writing number: 123456
- Once registered, you will receive an email with a temporary password for the <u>Agent Portal Login</u>.
- After logging in, you'll have access to your client cases and other tools to effectively manage your business.