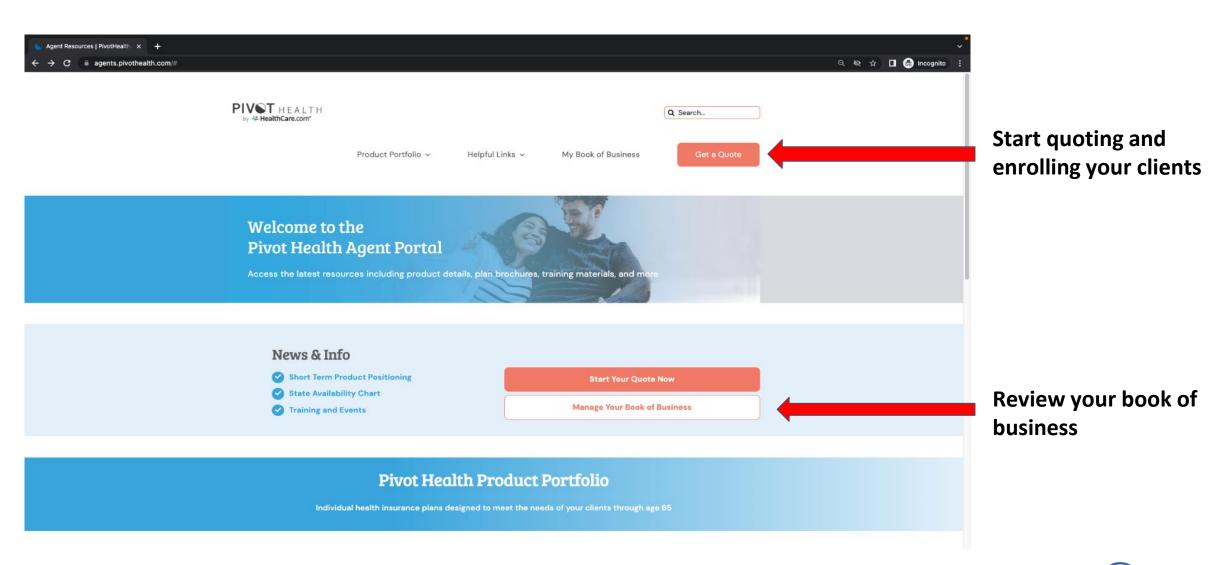

### Upon Successful Registration You Will Be Directed To Our Agent Portal

#### Step 3: Get More Familiar with Agent Resources

- Access <u>Agent Resources</u> by logging in through the Agent Portal.
  - This online tool will be your primary resource for brochures, marketing materials, and more. Bookmark this page and visit
    frequently for the most up-to-date marketing collateral.